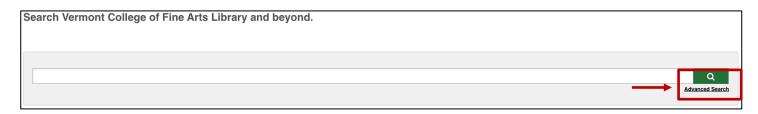

After you have updated your password, return to the library log-in page and log on.

You will see this screen:

#### Click the "Advanced Search" link

A new page will open. Use search boxes on the left side to begin research:

A new page will open, with a list of the books, articles, and/or audio-visual materials that match your search words. The left side of the page allows you to change search parameters: