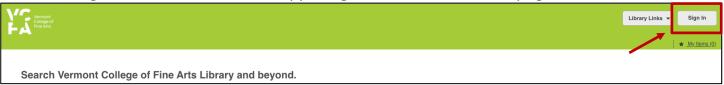

# **Library & Resources**

From Gary Library or your browser, support your learning with resources including books and periodicals, images, audio, films, and journals.

A new window will open.

Click the "Sign-In" link located in the upper right-hand corner of the page: