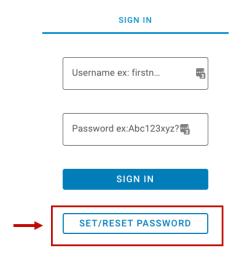

### Type in your username and password:

Your username is your firstname.lastname

For example: jane.smith

Your password: When logging into the catalog for the first time, you'll need to create a password.

Enter your VCFA username, **leave the second box blank**, and click on the "Set/reset password" link. You'll receive an email in your VCFA email account from "Library Password Management <u>DoNotReply@oclc.org</u>" prompting you to create a password. For security purposes, your password should be at least 10 alphanumerical characters, including capital and special characters. We suggest using the same password that you use for your VCFA email account. *For example: VCFAlibr@ry!* 