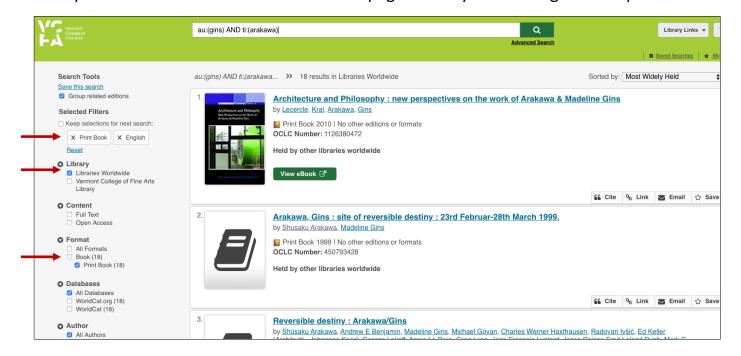

#### Click the "Advanced Search" link

A new page will open. Use search boxes on the left side to begin research:

A new page will open, with a list of the books, articles, and/or audio-visual materials that match your search words. The left side of the page allows you to change search parameters: