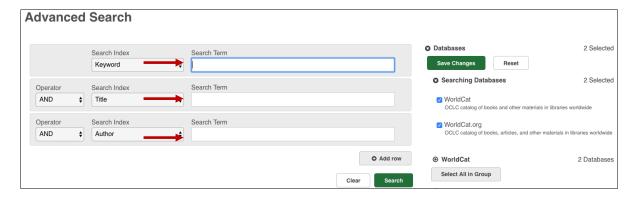

#### Click the "Advanced Search" link

A new page will open. Use search boxes on the left side to begin research:

A new page will open, with a list of the books, articles, and/or audio-visual materials that match your search words. The left side of the page allows you to change search parameters: